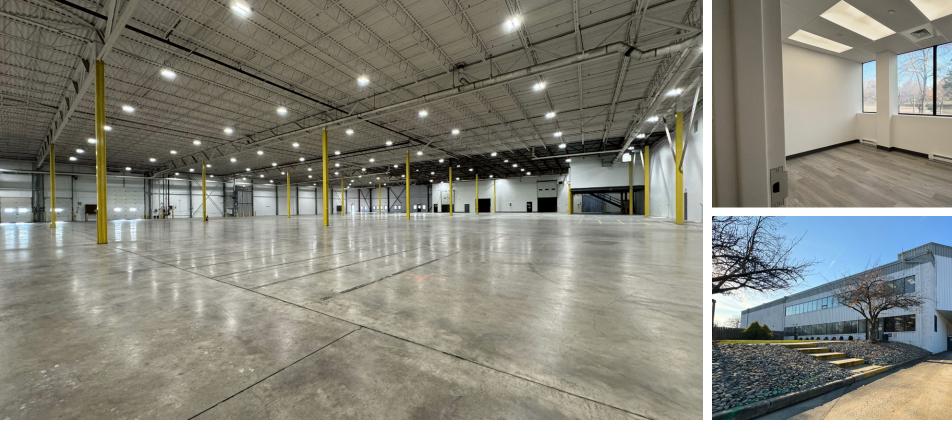

### Office Upgrades

·

+ Whitebox the interior of the warehouse

LED Lighting

H New Air Rotation Units