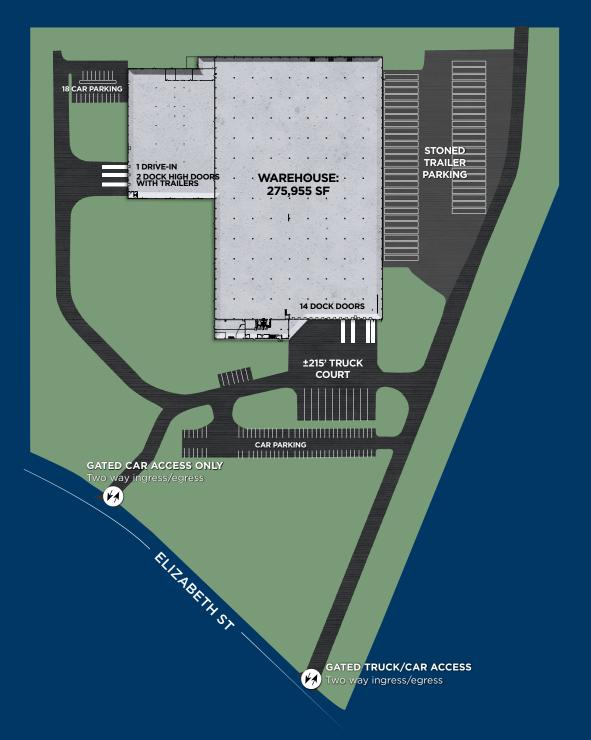

# SITE PLAN

| Total Building SF | 275,955 SF                      |
|-------------------|---------------------------------|
| Office Size       | 6,916 SF                        |
| Acreage           | 33.9 AC                         |
| Clear Height      | 24'                             |
| Dock Doors        | 16 tailgate doors (8' x 9')     |
| Drive-In Doors    | 2 drive-in doors                |
|                   | (16' x 16') & (12' x 12')       |
| Car Parking       | ±116 Spaces                     |
| Trailer Parking   | ±3 Acres stoned trailer parking |
| Column Spacing    | 40' x 44' and 61' x 40'         |
| Sprinkler         | Wet                             |
| Power             | 4,100 Amps                      |
|                   | with ability to upgrade         |
| Taxes             | \$727,000/yr   \$2.66 PSF       |
| Zoning            | C/I Commercial Industrial       |
| Ingress/Egress    | Gate at car/truck access points |