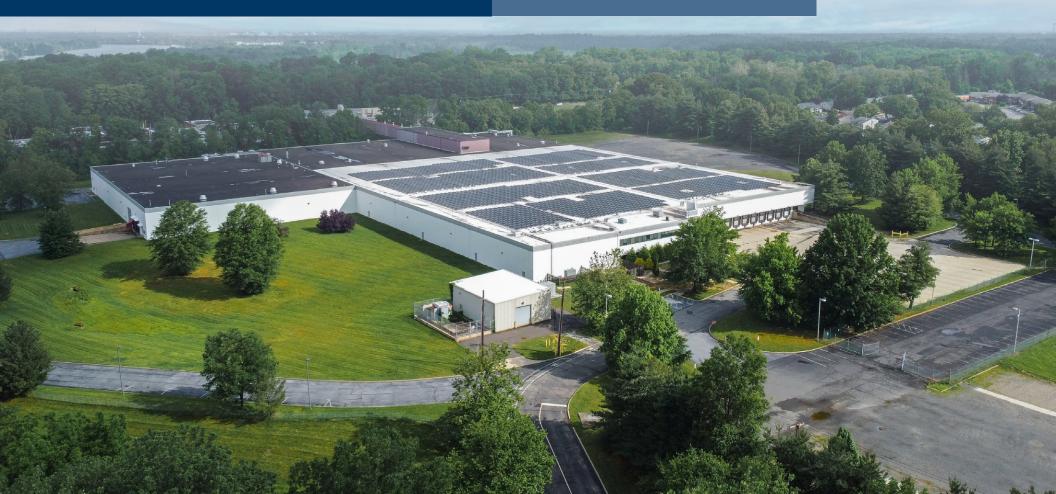

# 201 ELIZABETH STREET

BORDENTOWN, NEW JERSEY | FOR LEASE OR SALE

275,955 SF WITH 3 ACRES OF PARKING

NEW INTERIOR UPGRADES

# SITE PLAN

| Total Building SF | 275,955 SF                      |
|-------------------|---------------------------------|
| Office Size       | 6,916 SF                        |
| Acreage           | 33.9 AC                         |
| Clear Height      | 24'                             |
| Dock Doors        | 16 tailgate doors (8' x 9')     |
| Drive-In Doors    | 2 drive-in doors                |
|                   | (16' x 16') & (12' x 12')       |
| Car Parking       | ±116 Spaces                     |
| Trailer Parking   | ±3 Acres stoned trailer parking |
| Column Spacing    | 40' x 44' and 61' x 40'         |
| Sprinkler         | Wet                             |
| Power             | 4,100 Amps                      |
|                   | with ability to upgrade         |
| Taxes             | \$727,000/yr   \$2.66 PSF       |
| Zoning            | C/I Commercial Industrial       |
| Ingress/Egress    | Gate at car/truck access points |